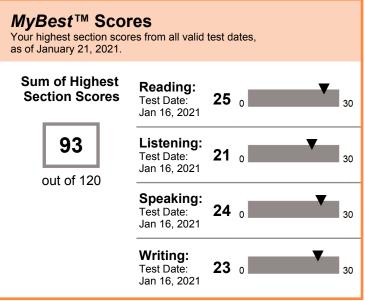

#### THIS IS A PDF SCORE REPORT, DOWNLOADED AND PRINTED BY THE TEST TAKER.

A total score is not reported when one or more sections have not been administered.

Expired scores are not included in *MyBest™* calculations.