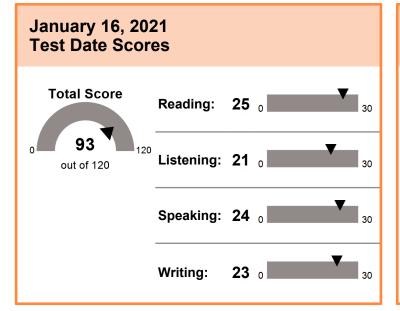

Test Date: January 16, 2021

Janiashvili, Eteri Imereti Kutaisi, 4600 Georgia

Inst. Code

Dept. Code

Country of Birth: Georgia
Native Language: Georgian

Test Center: STN13617A - Center for International Education

#### **SCORE RANGES**

| Total Score              | 0–120 |
|--------------------------|-------|
| Reading                  | 0-30  |
| Advanced                 | 24–30 |
| High - Intermediate      | 18–23 |
| Low - Intermediate       | 4–17  |
| Below Low - Intermediate | 0–3   |
| Listening                | 0-30  |
| Advanced                 | 22–30 |
| High - Intermediate      | 17–21 |
| Low - Intermediate       | 9–16  |
| Below Low - Intermediate | 0–8   |
| Speaking                 | 0-30  |
| Advanced                 | 25–30 |
| High - Intermediate      | 20–24 |
| Low - Intermediate       | 16–19 |
| Basic                    | 10–15 |
| Below Basic              | 0–9   |
| Writing                  | 0-30  |
| Advanced                 | 24–30 |
| High - Intermediate      | 17–23 |
| Low - Intermediate       | 13–16 |
| Basic                    | 7–12  |
| Below Basic              | 0–6   |